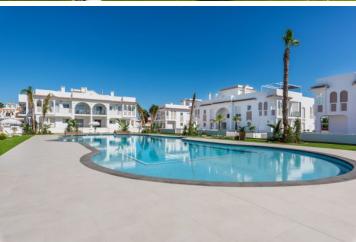

#### **DESCRIPTION**

Residential composed of apartments on 2 floors: ground floor with private garden and first floor with private roof terrace. Private residential, gated with green areas and a swimming pool.

Located in urbanization D<sup>a</sup> Pepa foreseen with all services: health center, pharmacy, supermarkets, restaurants, shops, international press, Hotel La Laguna\*\*\*\*, Spa, aquapark etc. Distance to the beach 5 km. Distance to Alicante airport 40 km.