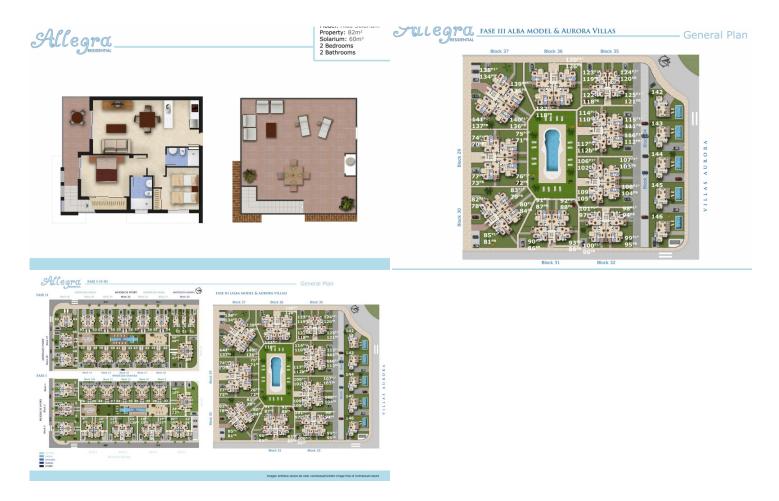

#### **DESCRIPTION**

Residential composed of apartments on 2 floors: ground floor with private garden and first floor with private roof terrace. Private residential, gated with green areas and a swimming pool.

#### **FEATURES**

| Total area           | 82.01 m <sup>2</sup> | Rooms          | 2            |
|----------------------|----------------------|----------------|--------------|
| Property area        | 77.11 m²             | Bathrooms      | 2            |
| Terraces surface     | 4.9 m <sup>2</sup>   | Terraces       | 1            |
| Superficie pérgolas  | $0 \text{ m}^2$      | Pérgolas       | Ο            |
| Storage room surface | $m^2$                | Storerooms     | √ (n:1)      |
| Garden area          | $m^2$                | Kitchens       |              |
| Solarium surface     | 60 m <sup>2</sup>    | Private garage | $\checkmark$ |
| Plot area            | $m^2$                | Communal pool  | $\checkmark$ |
|                      |                      | Lift           | $\checkmark$ |
| Energy rating        | R                    |                |              |