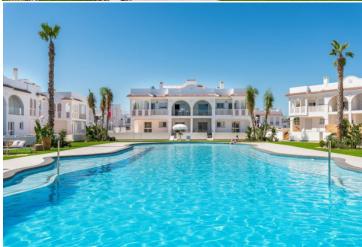

#### **DESCRIPTION**

Residential composed of apartments on 2 floors: ground floor with private garden and first floor with private roof terrace. Private residential, gated with green areas and a swimming pool.

Located in urbanization D<sup>a</sup> Pepa foreseen with all services: health center, pharmacy, supermarkets, restaurants, shops, international press, Hotel La Laguna\*\*\*\*, Spa, aquapark etc. Distance to the beach 5 km. Distance to Alicante airport 40 km.